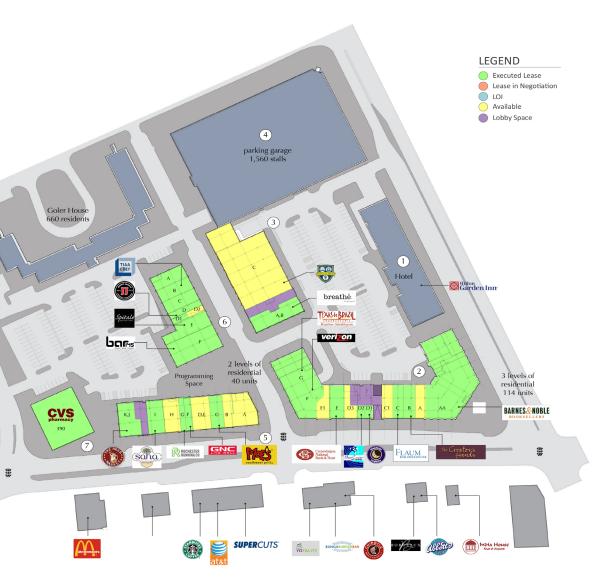

## COLLEGE TOWN ROCHESTER I MASTER PLAN

#### College Town Rochester

Building 1: Hilton Garden Inn

Building 2:

AA - Barnes and Noble - Barnes & Noble Cafe

В - The Creator's Hands

C - Flaum Optical C1 - Available

D1 - Insomnia Cookies

D2 - Bean Cruises D3 - Available

E - Canadaigua National Bank E1 - Available

F - Verizon Wireless G - Texas de Brazil

G1 - Texas de Brazil

H - Texas de Brazil J - Texas de Brazil

Floors 2-4 Residential 114 Units

Building 3: A,B - Breathe Yoga C - Lease in negotiation Floors 2-3 - University of Rochester Offices

Building 5: A - LOI in negotiation B - Available C - Moe's Southwest Grill DE - Available F - GNC G - Rochester Running Company H - Available I - Saha Med Grill

J,K - The Beer Market Floors 2- 3 - Residential 40 units

Building 6 (First Floor): A,B,C - TIAA-CREF D - Jimmy John's D1 - College Town Dry Cleaners D2 - Available E - Spitale LAser Spa & Salon F - Bar 145

Building 7: Out Parcel - CVS